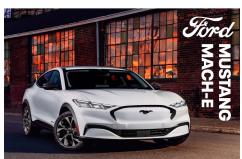

FORD MUSTANG MACH-e The Ford Mustang Mach-E is a performance-oriented all-electric SUV that embodies the spirit of the iconic Mustang. It offers quick acceleration, a spacious interior, and advanced technology, making it a thrilling and practical choice for electric mobility.