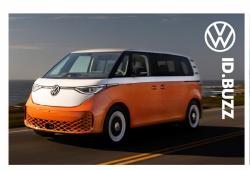

**VOLKSWAGEN ID. BUZZ** The Volkswagen ID. Buzz is an all-electric van that reimagines the iconic VW Microbus for the modern era. It offers a spacious and pays homage to its classic predecessor.

VOLKSWAGEN ID.4 The Volkswagen ID.4 is a compact all-electric SUV that offers a balance of performance, comfort, and technology. With a modern versatile interior, advanced technology, and a design that design and user-friendly features, it is designed to make the transition to electric driving seamless.