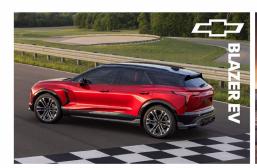

CHEVROLET BLAZER EV The Chevrolet Blazer EV is a bold, all-electric midsize SUV that delivers style, performance, and technology. With an EPA-estimated range of up to 324 miles on the RS RWD model and available all-wheel drive, it offers both efficiency and capability. The Blazer EV supports DC fast charging, adding 80 miles of range in about 10 minutes.