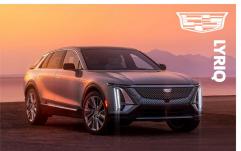

CADILLAC LYRIQ The Cadillac LYRIQ is a sleek, all-electric midsize luxury SUV that combines cutting-edge technology with a refined driving experience. It features a spacious interior, advanced infotainment system, and a design that reflects Cadillac's commitment to craftsmanship and innovation.