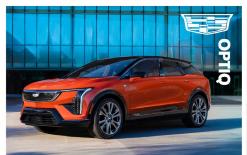

CADILLAC OPTIQ The Cadillac OPTIQ is an all-electric luxury compact SUV designed to deliver a spirited driving experience. Equipped with dual motor all-wheel drive, it offers an estimated 300 horsepower and 354 lb.-ft. of torque. The OPTIQ also supports fast charging capabilities, adding approximately 79 miles of range in about 10 minutes with public DC fast charging.