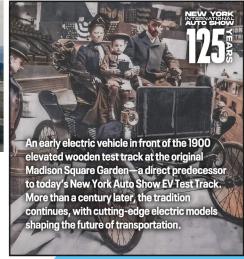

# **CELEBRATING 125 YEARS OF INNOVATION**

brought to you by:

## **DRIVING THE FUTURE: EXPERIENCE INNOVATION AT THE NEW YORK AUTO SHOW'S EV TEST TRACK**

The 2025 EV Test Track offers an interactive way to discover the capabilities of modern electric vehicles. Featured new turns and dynamic course elements. As you ride along, you'll witness firsthand how electric power is shaping the future of mobility—just as it did at the very first Auto Show over a century ago.