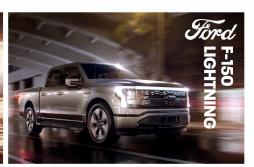

FORD F-150 LIGHTNING The Ford F-150 Lightning is an all-electric version of America's best-selling pickup truck, offering the same rugged capability with zero emissions. It features impressive towing capacity, a high-tech interior, and innovative features like the Pro Power Onboard generator.